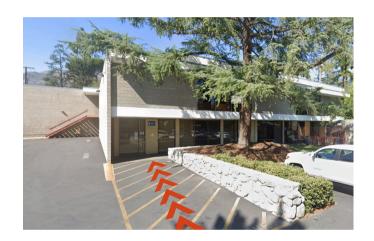

# Accessible Entrance to Main Library Passport Office

For accessible entrance to the Main Library Passport Office, park in the main lot south of the library. The Passport Office door is on the south-facing lower floor (see image) near the west-side of the building.