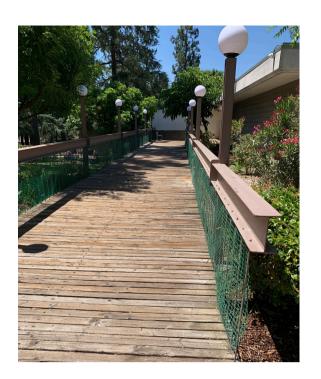

# Accessible Entrance to Main Library Main Floor

For accessible entrance to the main floor of the Main Library, park on Mariposa Street on the north side of the library and use the concrete walkway and bridge to access the double-door entrance.

You can also call 626-798-0833 upon arrival for staff to provide access to the building.